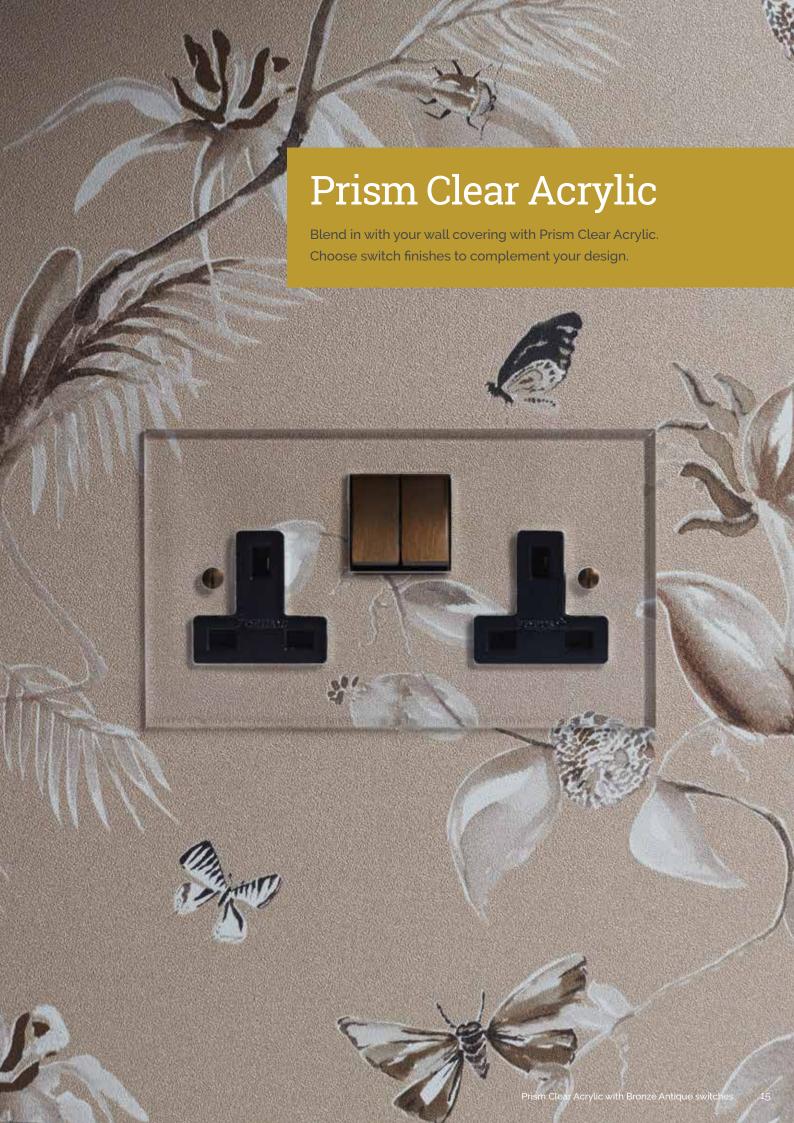

### **Prism Clear Acrylic**

- Secondary fix
- Bevelled, flame polished edges
- Slotted screws
- Trimless switches
- Supplied with a template for fitting
- Matching fast charge
  USB Sockets available

Plates can be sprayed in your chosen colour or supplied primed for on-site painting