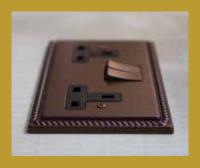

### Georgian

- · Rope edged design
- Slotted screws
- Matching trimless switches
- Matching fast charge USB Sockets available