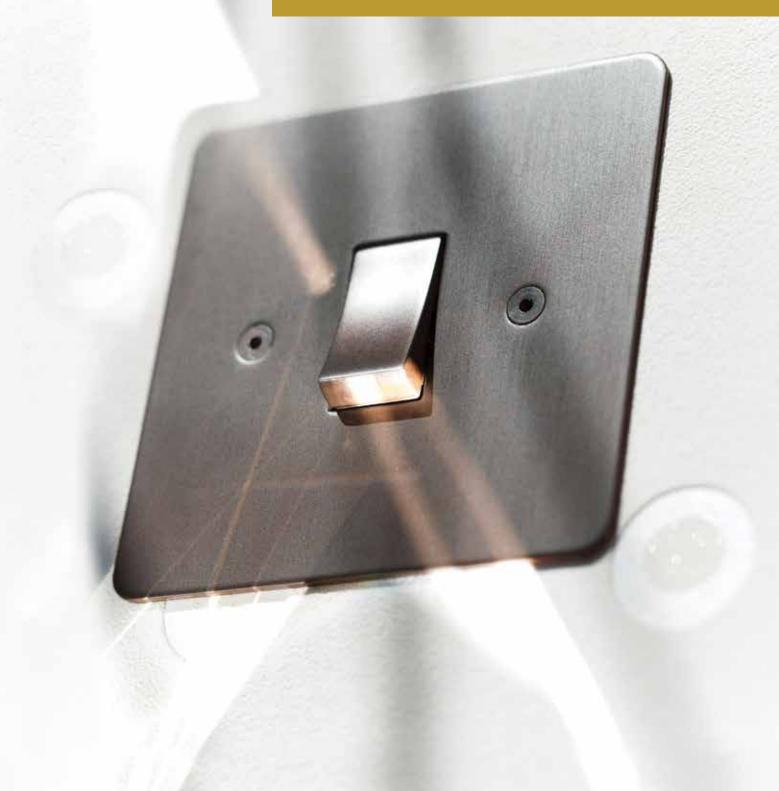

### Horizon

- Secondary fix
- Rounded corners
- Hex head screws
- Matching trimless switches\*
- Matching fast charge USB Sockets available

### Horizon

A cool, curvaceous and contemporary flat plate range with trimless switches that match the plate finish\* and matching hex head screws.