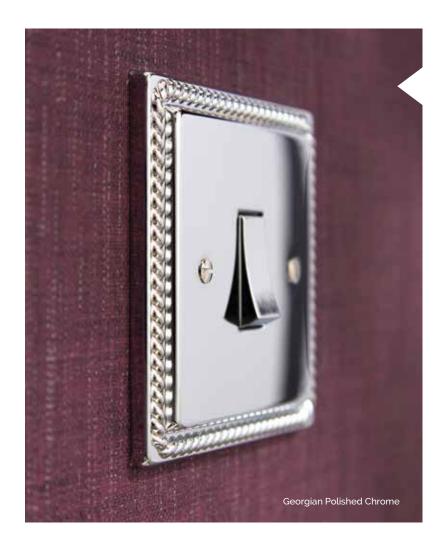

### Georgian

- · Rope edged design
- Slotted screws
- Matching trimless switches
- Matching fast charge USB Sockets available