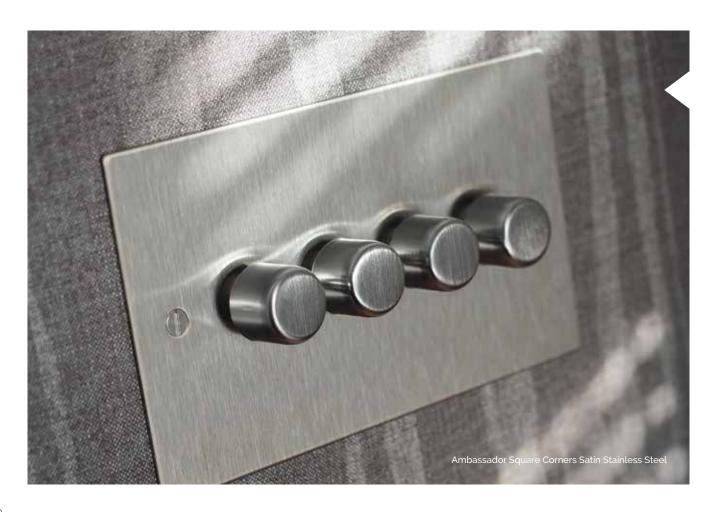

### Ambassador Square Corners

- Secondary fix
- Square corners
- Slotted screws
- Matching trimmed switches
- Matching fast charge USB Sockets available

## **Ambassador Square Corners**

Crisp, stylish and modern, Ambassador Square Corners will give your projects that extra edge. Characteristics include trimmed switches and slotted screws.

Horizon ranges have trimless switches