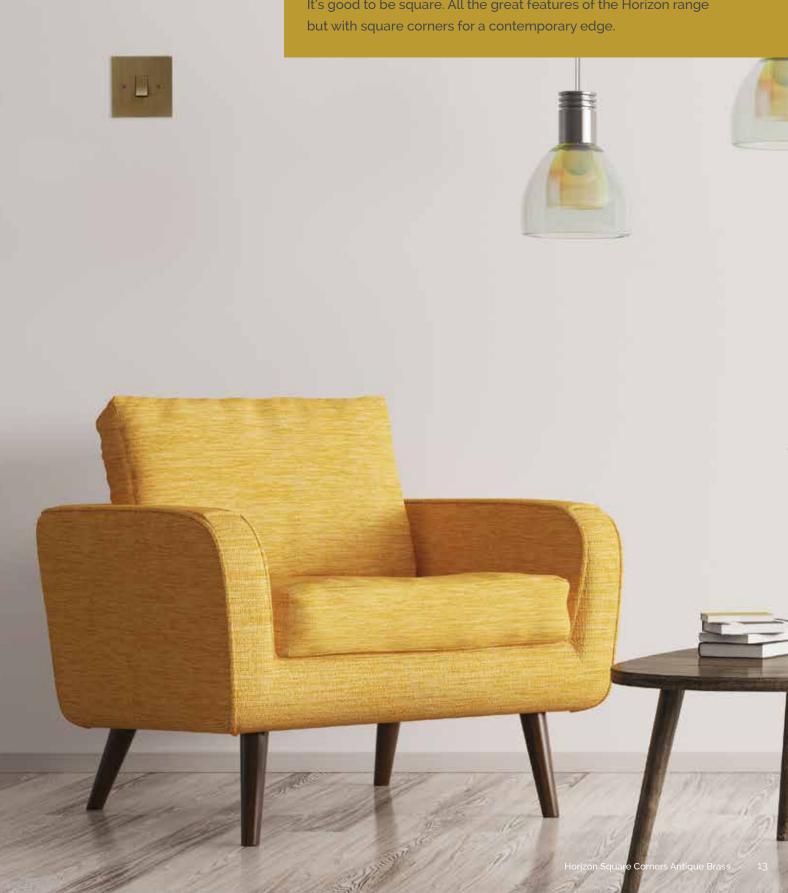

### **Horizon Square Corners**

- Secondary fix
- Square corners
- Hex head screws
- Matching trimless switches
- Matching fast charge USB Sockets available

It's good to be square. All the great features of the Horizon range