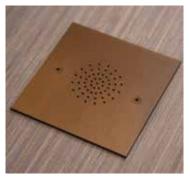

Plates can be manufactured to any size and custom back-boxes can be made to suit the product. Our Product Consultants are on hand to assist with your requirements.

True Edge Bronze Antique Sounder