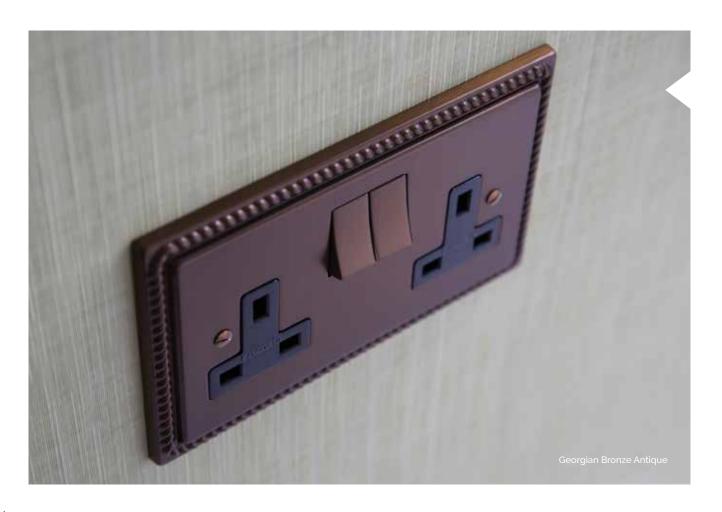

### Georgian

- · Rope edged design
- Slotted screws
- Matching trimless switches
- Matching fast charge USB Sockets available