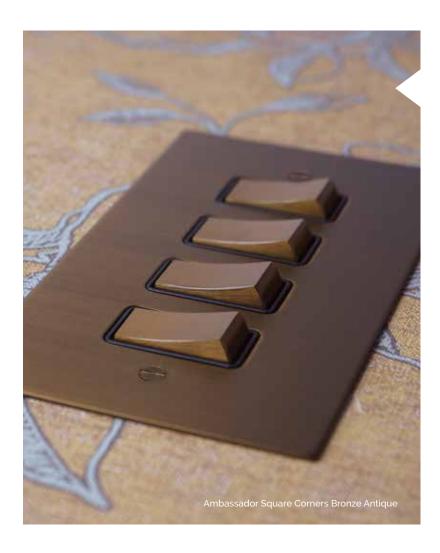

### Ambassador Square Corners

- Secondary fix
- Square corners
- Slotted screws
- Matching trimmed switches
- Matching fast charge USB Sockets available

## **Ambassador Square Corners**

Crisp, stylish and modern, Ambassador Square Corners will give your projects that extra edge. Characteristics include trimmed switches and slotted screws.

Horizon ranges have trimless switches