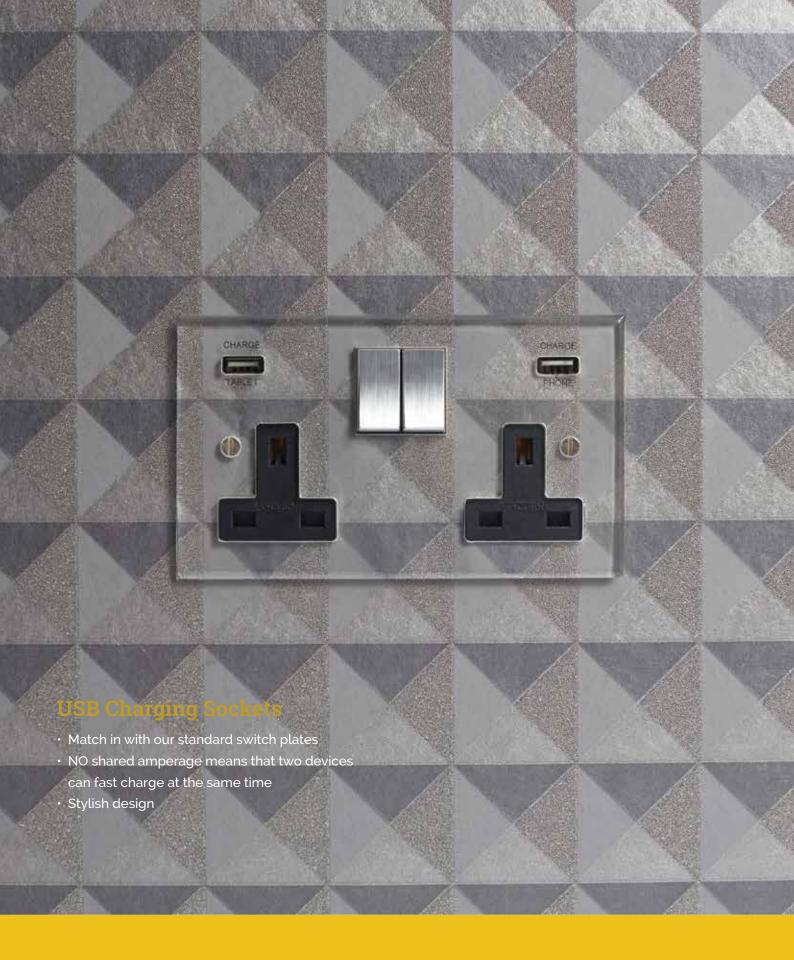

#### **Paintable**

- Available across all flat plate ranges
- We can spray plates to match any RAL, BS or Pantone colour
- Plates can also be supplied Primed for on-site painting
- Matching fast charge USB Sockets available

### Paintable

Pick a colour, any colour! Paint your switches and sockets to match your wall colour.