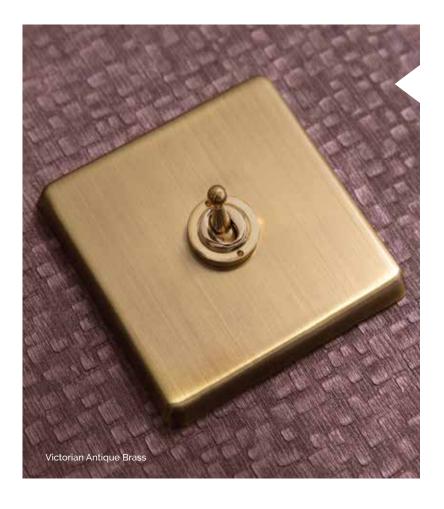

### **Victorian**

- · Simple raised design
- Slotted screws
- Matching trimless switches
- Matching fast charge
  USB Sockets available