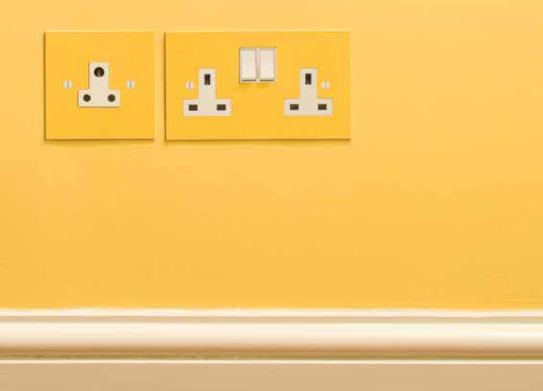

#### **Paintable**

- Available across all flat plate ranges
- We can spray plates to match any RAL, BS or Pantone colour
- Plates can also be supplied Primed for on-site painting
- Matching fast charge USB Sockets available

### Paintable

Pick a colour, any colour! Paint your switches and sockets to match your wall colour.