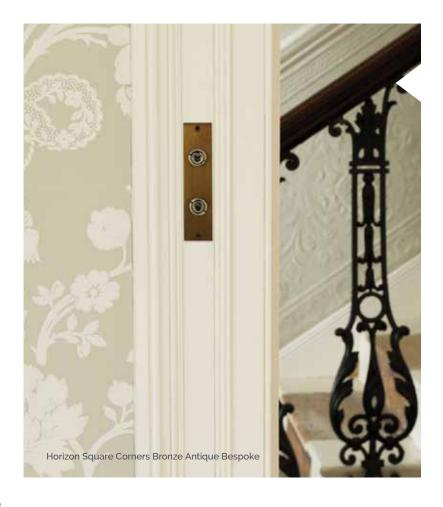

### **Horizon Square Corners**

- Secondary fix
- Square corners
- Hex head screws
- Matching trimless switches
- Matching fast charge USB Sockets available

It's good to be square. All the great features of the Horizon range