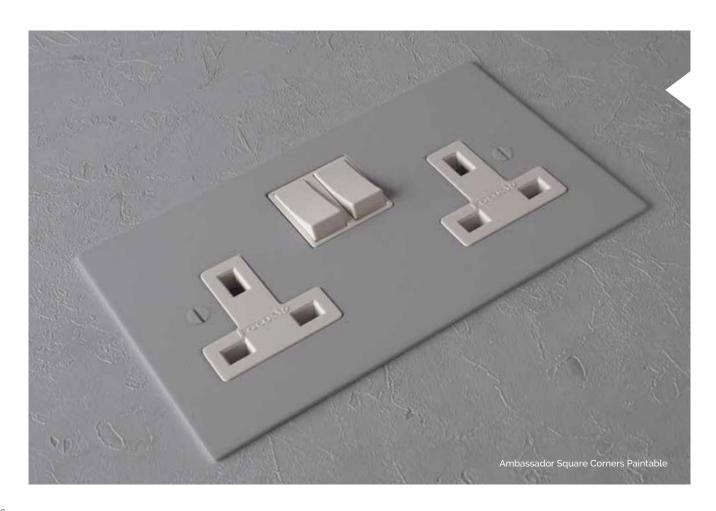

### Ambassador Square Corners

- Secondary fix
- Square corners
- Slotted screws
- Matching trimmed switches
- Matching fast charge USB Sockets available

## **Ambassador Square Corners**

Crisp, stylish and modern, Ambassador Square Corners will give your projects that extra edge. Characteristics include trimmed switches and slotted screws.

Horizon ranges have trimless switches