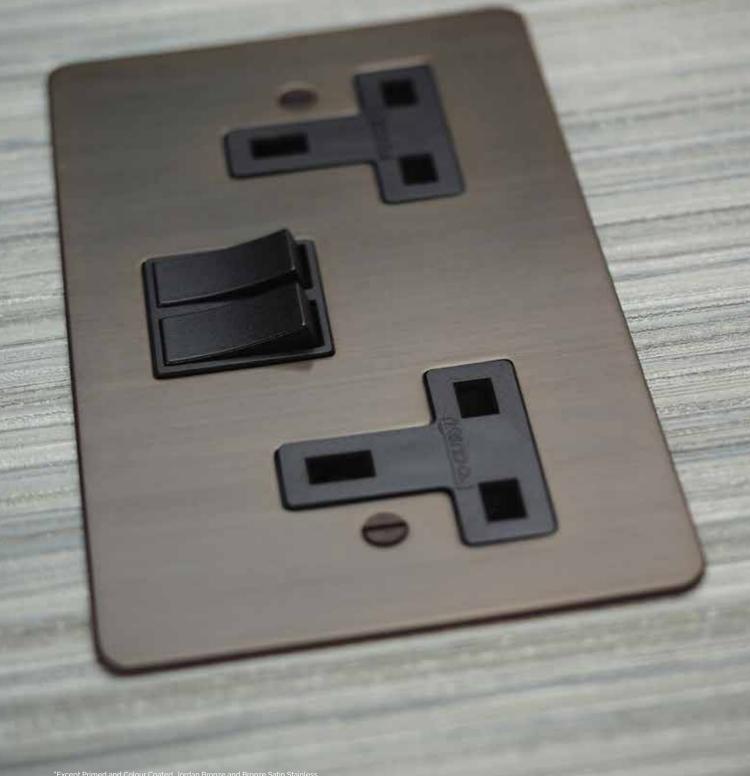

#### **Ambassador**

- Secondary fix
- Rounded corners
- Slotted screws
- Matching trimmed switches\*
- Matching fast charge USB Sockets available

Beautifully trimmed matching\* switches give this range its popularity, whilst rounded corners gently soften. With slotted screws.