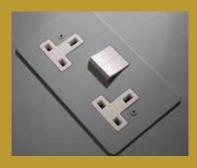

#### **Ambassador**

- Secondary fix
- Rounded corners
- Slotted screws
- Matching trimmed switches\*
- Matching fast charge USB Sockets available

Beautifully trimmed matching\* switches give this range its popularity, whilst rounded corners gently soften. With slotted screws.