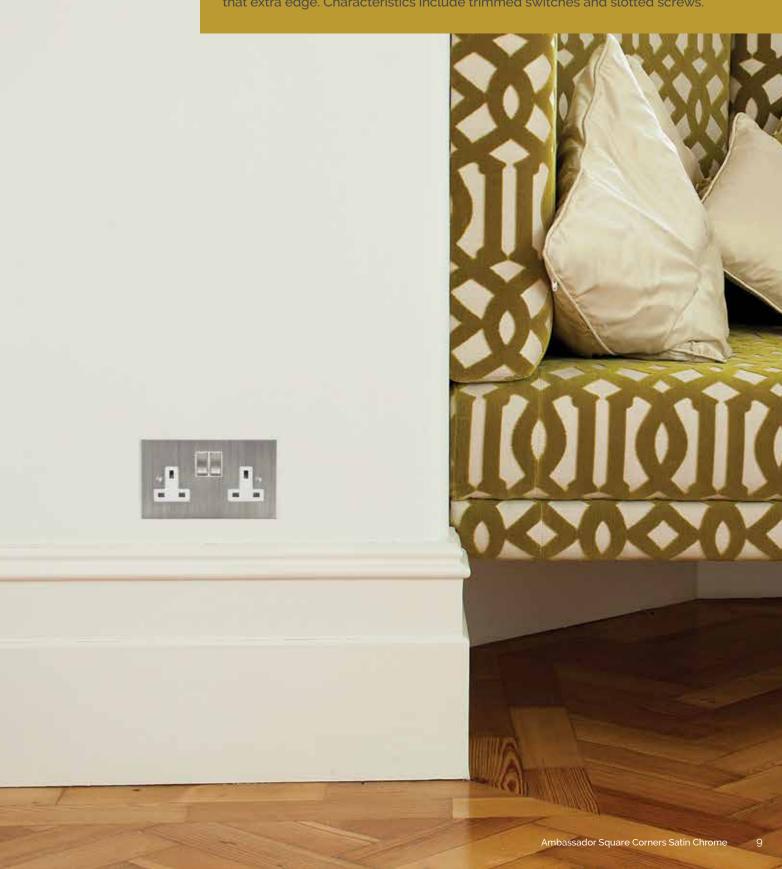

### Ambassador Square Corners

- Secondary fix
- Square corners
- Slotted screws
- Matching trimmed switches
- Matching fast charge USB Sockets available

## **Ambassador Square Corners**

Crisp, stylish and modern, Ambassador Square Corners will give your projects that extra edge. Characteristics include trimmed switches and slotted screws.

Horizon ranges have trimless switches