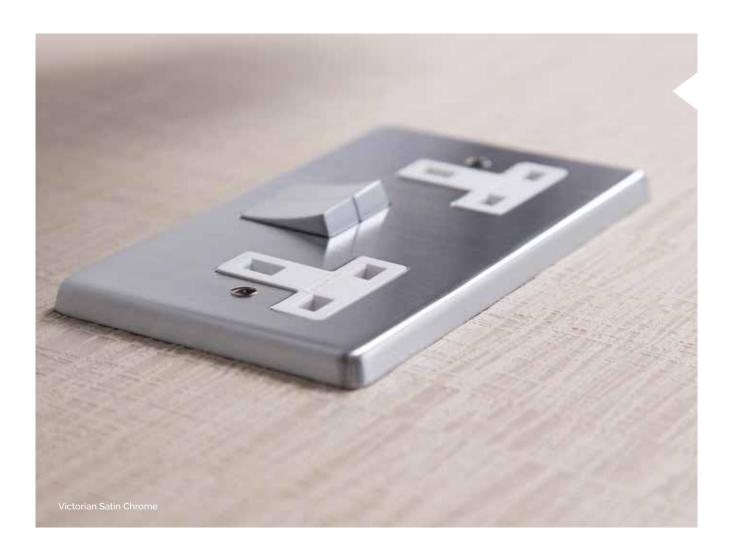

### **Victorian**

- · Simple raised design
- Slotted screws
- Matching trimless switches
- Matching fast charge
  USB Sockets available