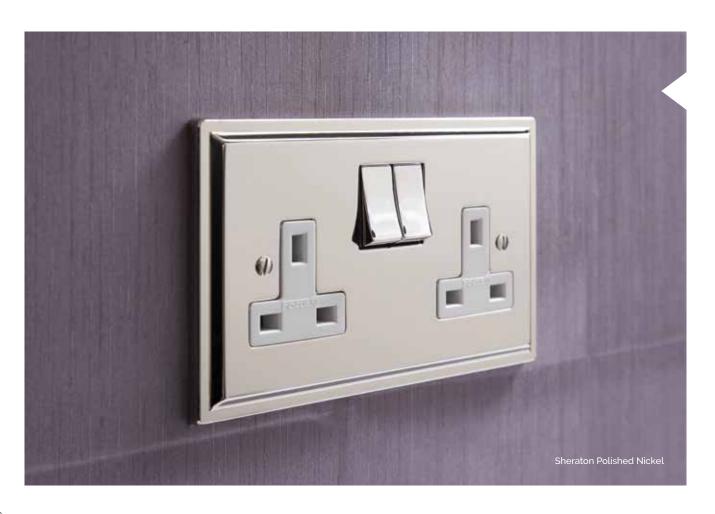

#### **Sheraton**

- · Stepped edge design
- Slotted screws
- Matching trimless switches
- Matching fast charge
  USB Sockets available