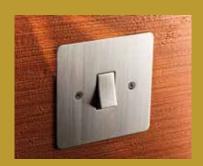

### Horizon

- Secondary fix
- Rounded corners
- Hex head screws
- Matching trimless switches\*
- Matching fast charge USB Sockets available

### Horizon

A cool, curvaceous and contemporary flat plate range with trimless switches that match the plate finish\* and matching hex head screws.