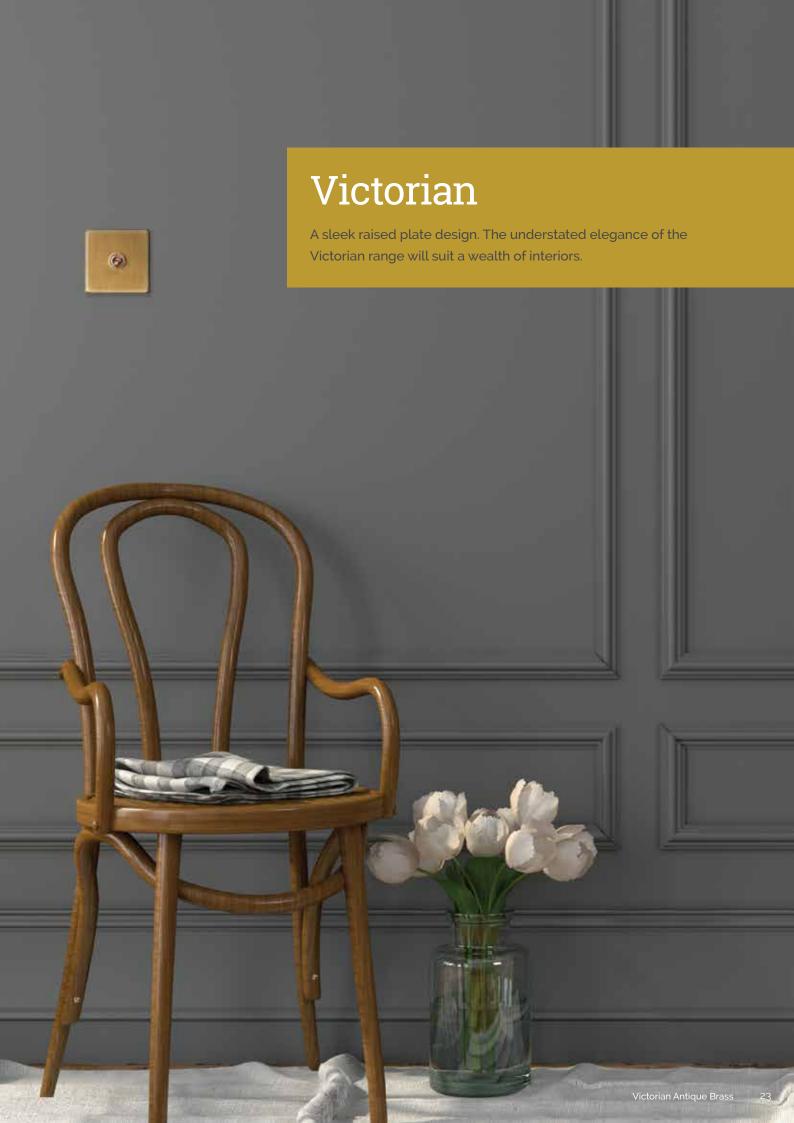

### **Victorian**

- · Simple raised design
- Slotted screws
- Matching trimless switches
- Matching fast charge
  USB Sockets available