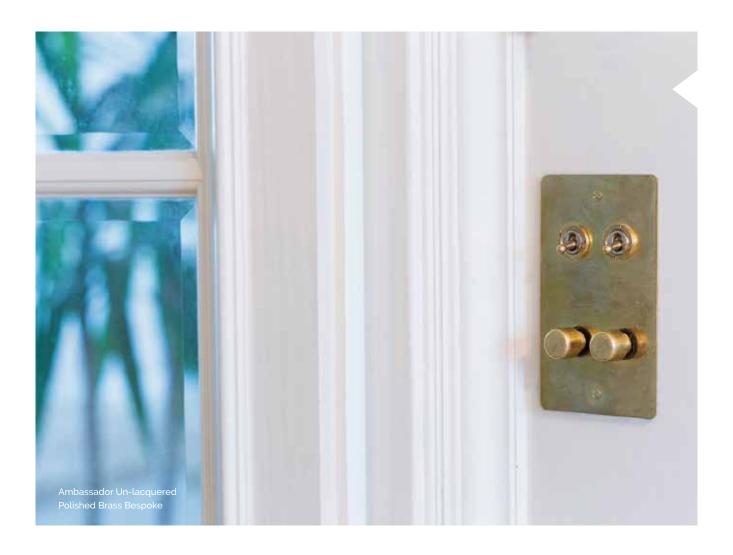

Plates can be manufactured to any size and custom back-boxes can be made to suit the product. Our Product Consultants are on hand to assist with your requirements.

True Edge Bronze Antique Sounder