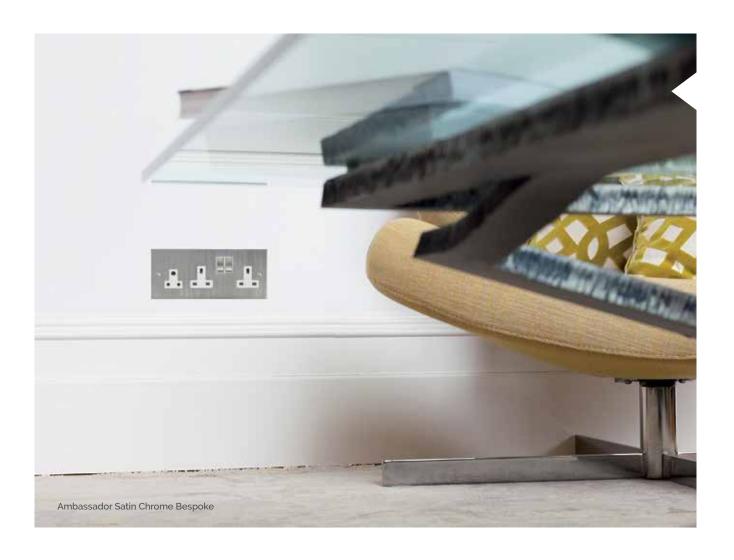

#### **Ambassador**

- Secondary fix
- Rounded corners
- Slotted screws
- Matching trimmed switches\*
- Matching fast charge USB Sockets available

Beautifully trimmed matching\* switches give this range its popularity, whilst rounded corners gently soften. With slotted screws.