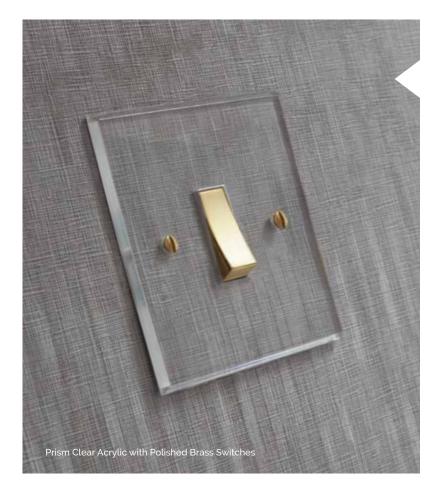

### **Prism Clear Acrylic**

- Secondary fix
- Bevelled, flame polished edges
- Slotted screws
- Trimless switches
- Supplied with a template for fitting
- Matching fast charge
  USB Sockets available

Plates can be sprayed in your chosen colour or supplied primed for on-site painting