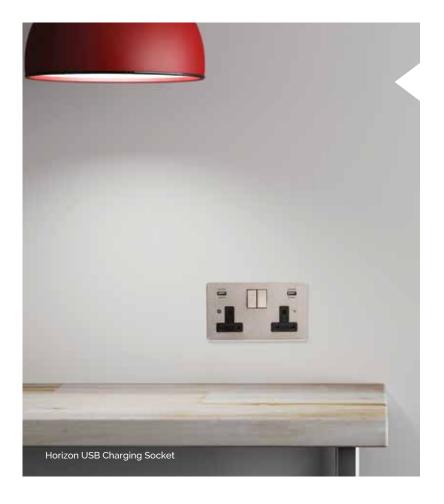

### Horizon

- Secondary fix
- Rounded corners
- Hex head screws
- Matching trimless switches\*
- Matching fast charge USB Sockets available

### Horizon

A cool, curvaceous and contemporary flat plate range with trimless switches that match the plate finish\* and matching hex head screws.