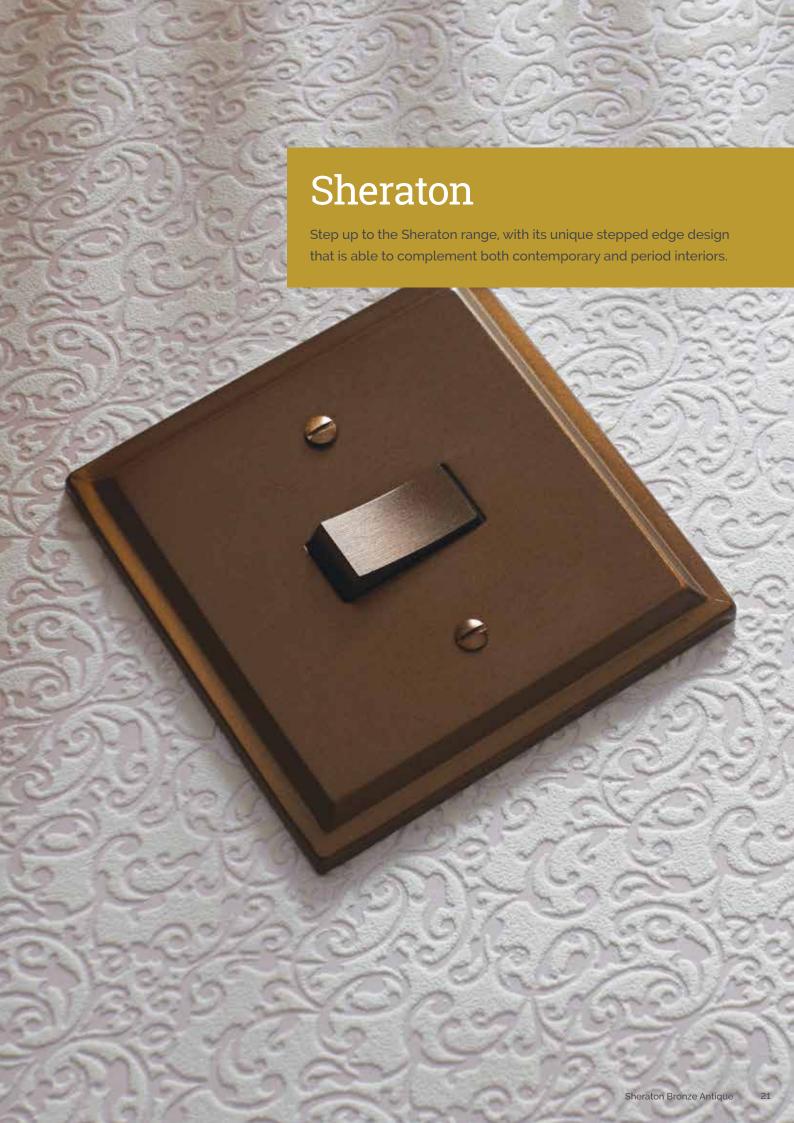

#### **Sheraton**

- · Stepped edge design
- Slotted screws
- Matching trimless switches
- Matching fast charge
  USB Sockets available