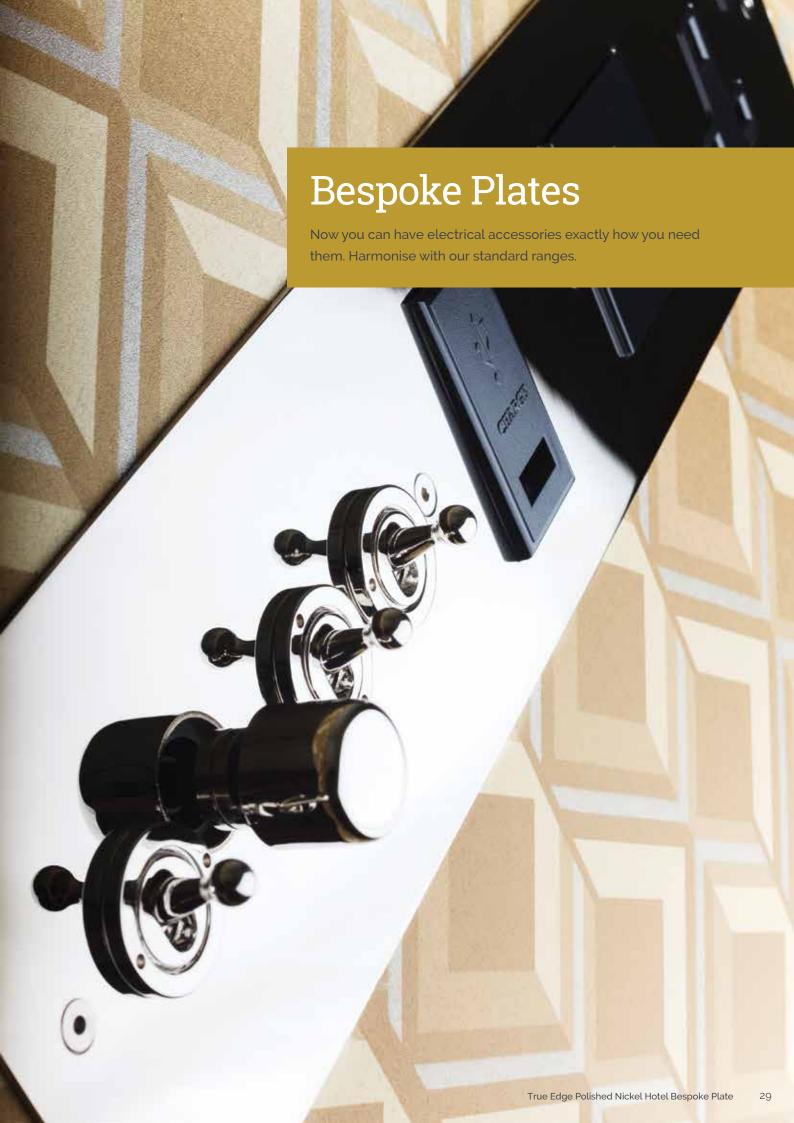

### **BESPOKE PLATES**

**BESPOKE EXAMPLES** | P 28-29

#### Switch on your imagination

Our Bespoke Service ensures continuity throughout your projects and we can manufacture electrical plates exactly how you need them with no minimum order charges.

Mix and match interiors with no limitations (within regulations) and choose from dimmer, rocker, and dolly switches.

Plates can be manufactured to any size and custom back-boxes can be made to suit the product. Our Product Consultants are on hand to assist with your requirements.

True Edge Bronze Antique Sounder

### **Bespoke**

Coordinate your projects with:

- Sounders
- HDMI sockets
- Entry / alarms / panic buttons
- · Lighting control plates
- Shaver sockets
- Card switches
- Floor sockets
- · Architrave switches and more