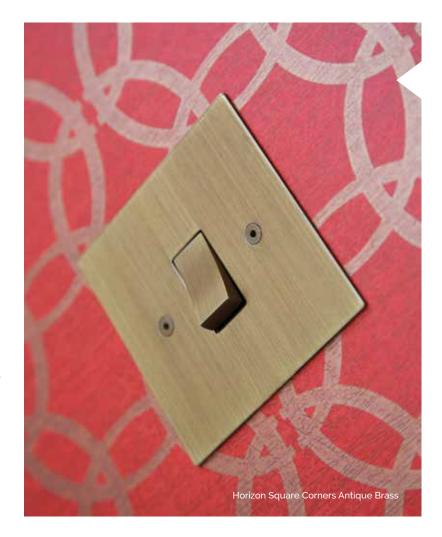

### Horizon

- Secondary fix
- Rounded corners
- Hex head screws
- Matching trimless switches\*
- Matching fast charge USB Sockets available

### Horizon

A cool, curvaceous and contemporary flat plate range with trimless switches that match the plate finish\* and matching hex head screws.