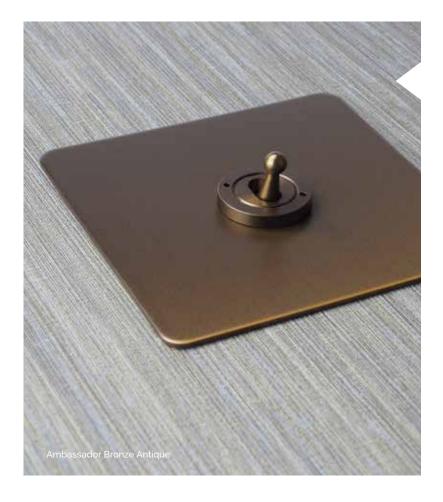

#### **Paintable**

- Available across all flat plate ranges
- We can spray plates to match any RAL, BS or Pantone colour
- Plates can also be supplied Primed for on-site painting
- Matching fast charge USB Sockets available

### Paintable

Pick a colour, any colour! Paint your switches and sockets to match your wall colour.