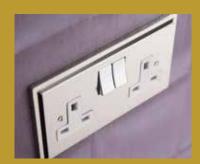

#### **Ambassador**

- Secondary fix
- Rounded corners
- Slotted screws
- Matching trimmed switches\*
- Matching fast charge USB Sockets available

Beautifully trimmed matching\* switches give this range its popularity, whilst rounded corners gently soften. With slotted screws.