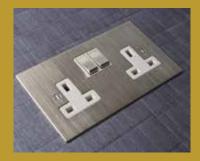

#### **Ambassador**

- Secondary fix
- Rounded corners
- Slotted screws
- Matching trimmed switches\*
- Matching fast charge USB Sockets available

Beautifully trimmed matching\* switches give this range its popularity, whilst rounded corners gently soften. With slotted screws.