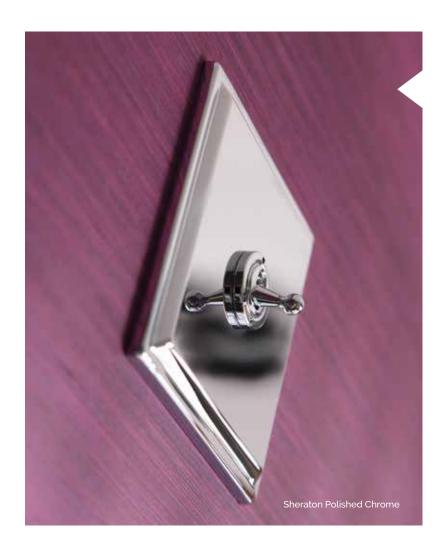

#### **Sheraton**

- · Stepped edge design
- Slotted screws
- Matching trimless switches
- Matching fast charge
  USB Sockets available