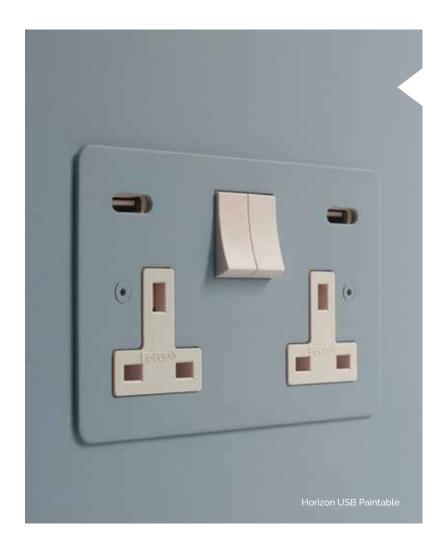

### Horizon

- Secondary fix
- Rounded corners
- Hex head screws
- Matching trimless switches\*
- Matching fast charge USB Sockets available

### Horizon

A cool, curvaceous and contemporary flat plate range with trimless switches that match the plate finish\* and matching hex head screws.