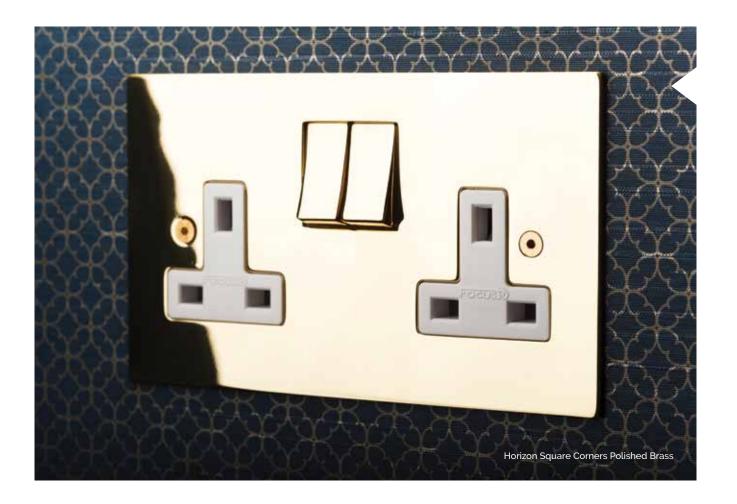

### Ambassador Square Corners

- Secondary fix
- Square corners
- Slotted screws
- Matching trimmed switches
- Matching fast charge USB Sockets available

## **Ambassador Square Corners**

Crisp, stylish and modern, Ambassador Square Corners will give your projects that extra edge. Characteristics include trimmed switches and slotted screws.

Horizon ranges have trimless switches