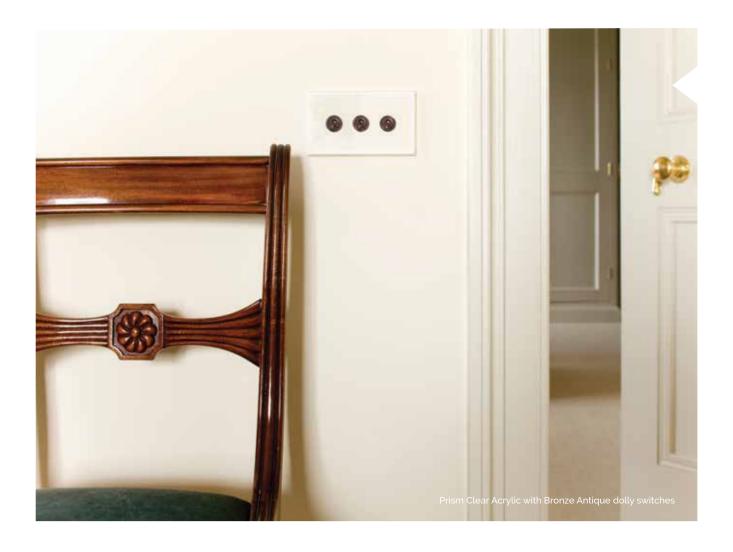

### **Prism Clear Acrylic**

- Secondary fix
- Bevelled, flame polished edges
- Slotted screws
- Trimless switches
- Supplied with a template for fitting
- Matching fast charge
  USB Sockets available

Plates can be sprayed in your chosen colour or supplied primed for on-site painting