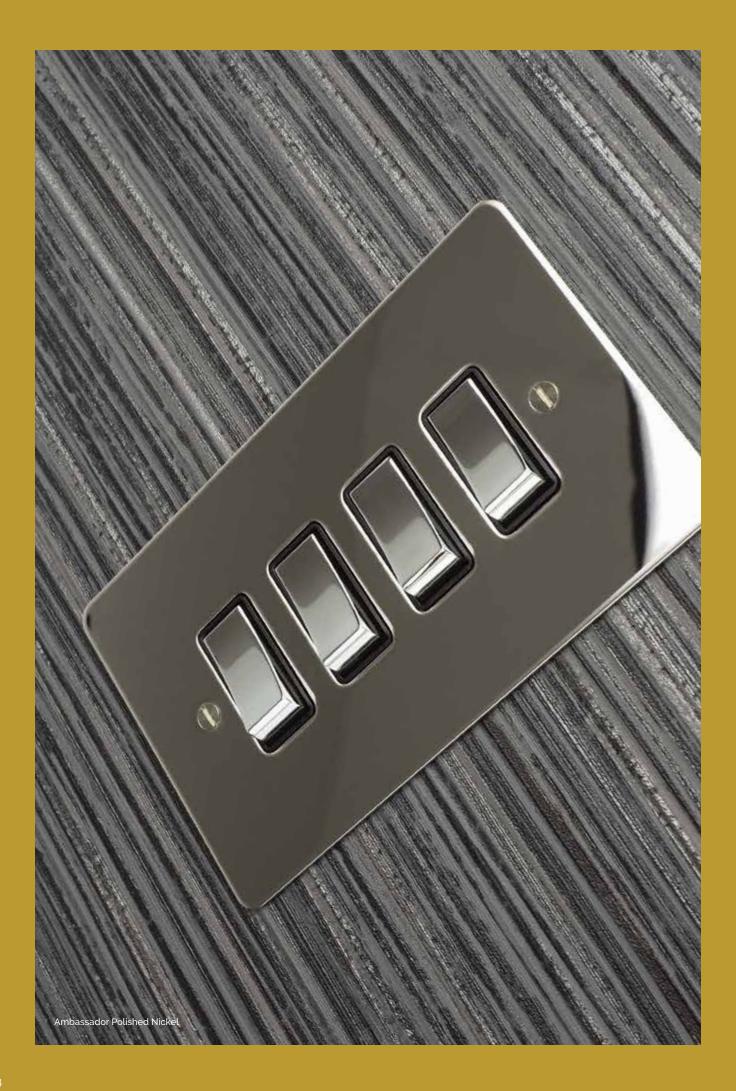

#### **Ambassador**

- Secondary fix
- Rounded corners
- Slotted screws
- Matching trimmed switches\*
- Matching fast charge USB Sockets available

Beautifully trimmed matching\* switches give this range its popularity, whilst rounded corners gently soften. With slotted screws.