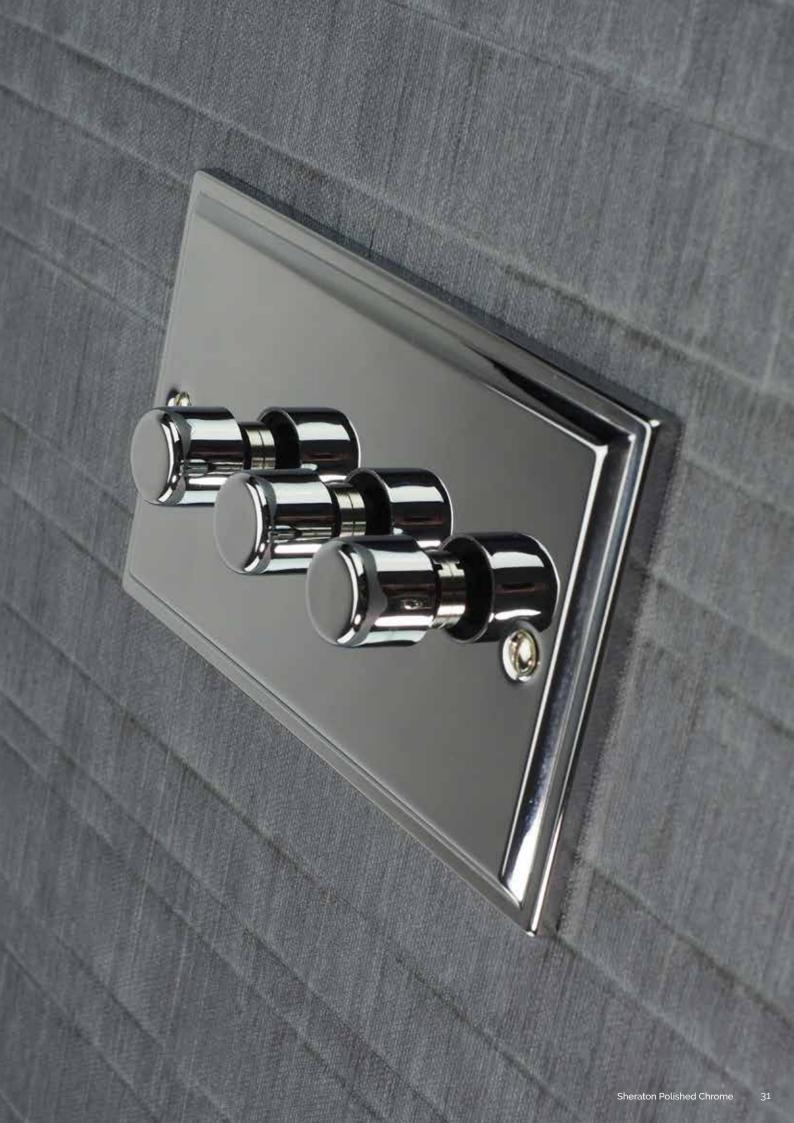

#### **Sheraton**

- · Stepped edge design
- Slotted screws
- Matching trimless switches
- Matching fast charge
  USB Sockets available