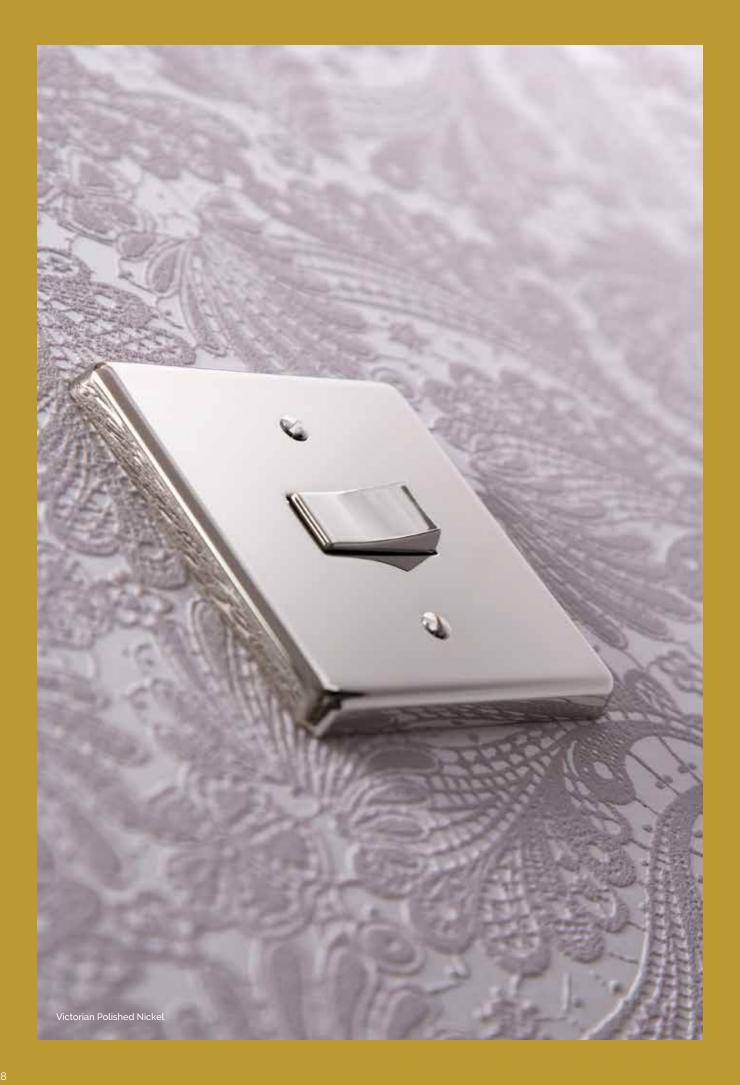

### **Victorian**

- · Simple raised design
- Slotted screws
- Matching trimless switches
- Matching fast charge
  USB Sockets available