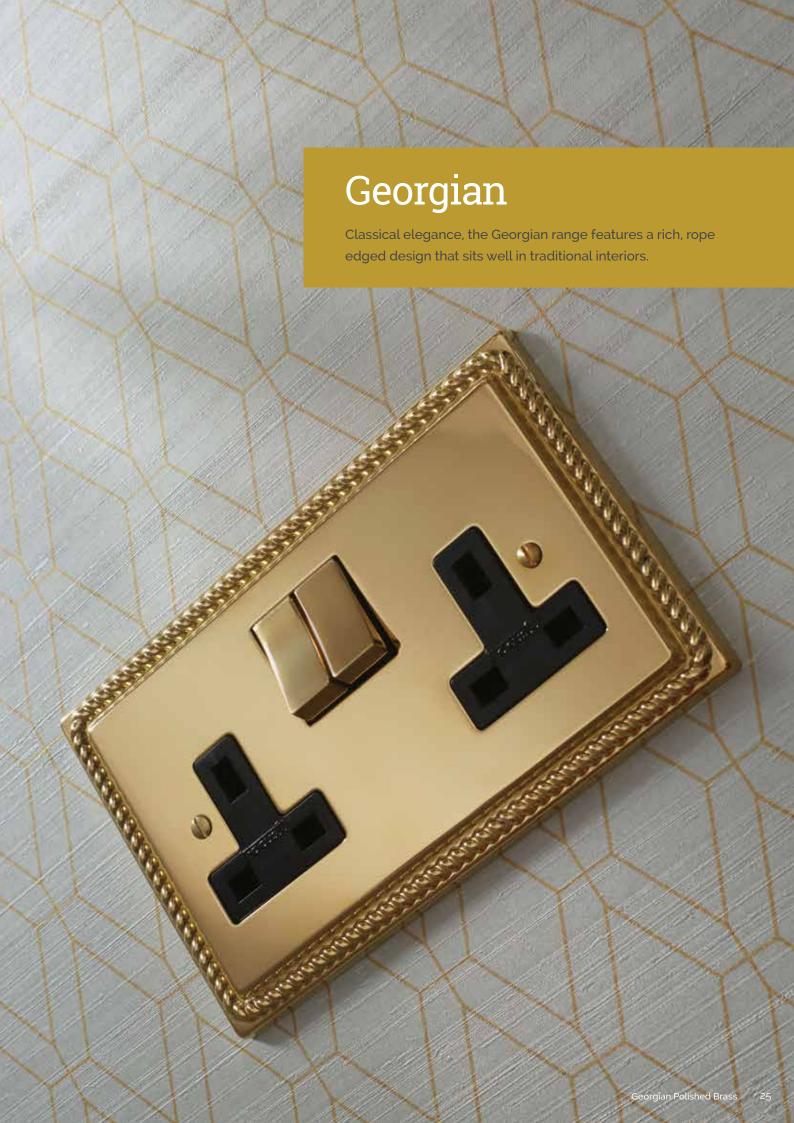

### Georgian

- · Rope edged design
- Slotted screws
- Matching trimless switches
- Matching fast charge USB Sockets available