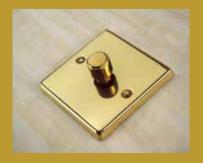

#### **Sheraton**

- · Stepped edge design
- Slotted screws
- Matching trimless switches
- Matching fast charge
  USB Sockets available