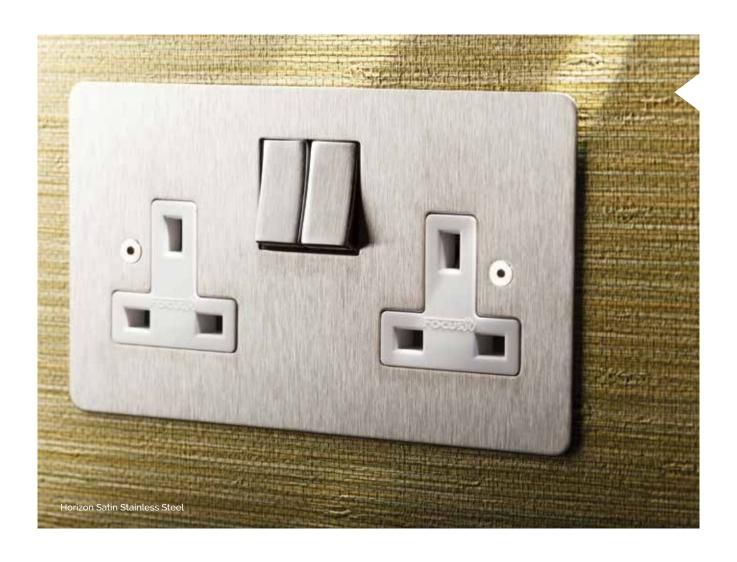

### Horizon

- Secondary fix
- Rounded corners
- Hex head screws
- Matching trimless switches\*
- Matching fast charge USB Sockets available

### Horizon

A cool, curvaceous and contemporary flat plate range with trimless switches that match the plate finish\* and matching hex head screws.