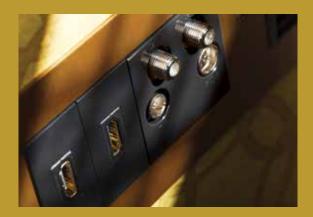

### **Bespoke**

Coordinate your projects with:

- Sounders
- HDMI sockets
- Entry / alarms / panic buttons
- · Lighting control plates
- Shaver sockets
- Card switches
- Floor sockets
- · Architrave switches and more